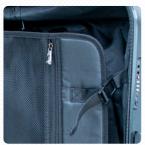

#### **Interior Features:**

- · Solid black interior lining
- Two main compartments that have dividers to keep items organized and secure