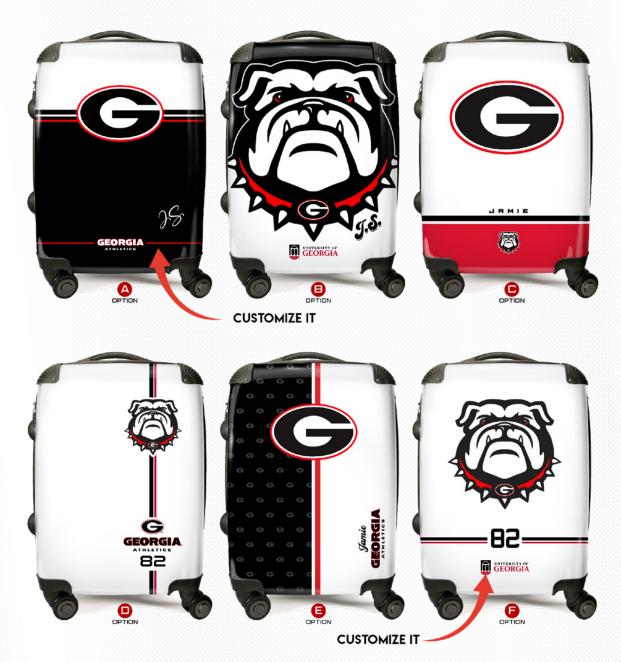

### Endless ways to make it YOURS!

Add your sports team, alumni, initials or company branding in the colors and fonts of your choice.

## 1 LOGO. 6 CONCEPTS.

Contact us for 6 creative client concepts A \$70 (c) design fee applies which is refunded when an order is placed.

| Canadian Pricing |       |       |       |       |       |  |  |
|------------------|-------|-------|-------|-------|-------|--|--|
|                  | 1-5   | 6-11  | 12-23 | 24+   |       |  |  |
| LUGGSM           | \$230 | \$225 | \$220 | \$215 | 4 (C) |  |  |
| LUGGMD           | \$265 | \$255 | \$245 | \$240 | 4 (C) |  |  |
| LUGGLG           | \$290 | \$280 | \$270 | \$260 | 4 (C) |  |  |