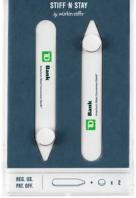

# würkin stiffs® Magnetic Collar Stays

New, patented Stiff-N-Stays magnetic collar stays from Wurkin Stiffs, available exclusively in the corporate gift market through Cuffwear Inc. Each Power Stay is fully branded with a corporate logo with full color UV printing.

This patented collar stay is made from a specially formulated plastic which makes them stiff with "flex-back" capabilities.

Stiff-N-Stays transform every collared shirt into a hidden button down. Never have a "fly-away collar" ever again. Simply put the magnetic collar stay into the collar as you would normally, flip your collar down, and secure by placing each magnet underneath the shirt, between the skin and the shirt.

Patented + Protected

Strong Magnetic
Power Buttons

Airport TSA Friendly

Flex-Back Capabilities

Hidden Button-Down collar

#### Includes:

- 2 2.5" Length Plastic Magnetic Power Stays
- 2 Power Button Magnets
- Instructions
- Custom logo is color UV printed on each Power Stay