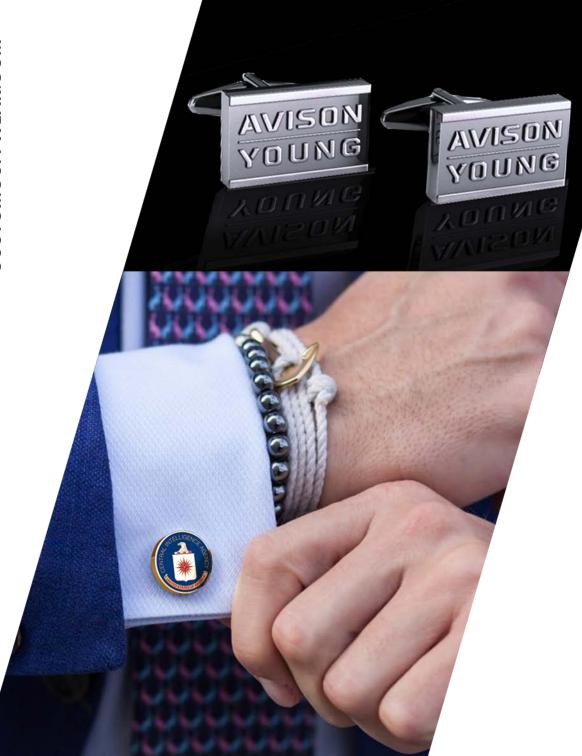

# No. 3 Full Custom Shape, Premium Solid Stainless Steel

Custom shape, with or without color enamel
Various finishing options available: stainless steel, gold,
rose gold, gunmetal, coffee
MOQ: 50 sets
Production time: about 4 weeks

# No. 4 Full Custom Shape, Premium Brass with Plating

Custom shape, with or without color enamel Various plating options available: rhodium (silver color), gold, rose gold, gunmetal, matte silver MOQ: 50 sets
Production time: about 4 weeks