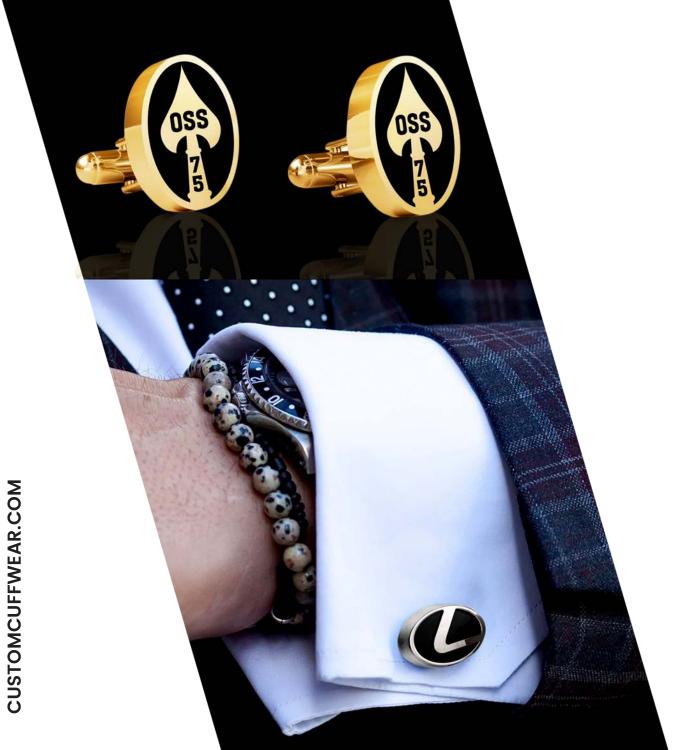

## No. 5 Full Custom Shape, Premium Sterling Silver

Custom shape, with or without color enamel MOQ: 25 sets
Production time: about 4 weeks

CN Rail