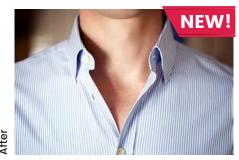

# würkin stiffs® Magnetic Collar Stays

New, patented Stiff-N-Stays magnetic collar stays from Wurkin Stiffs, available exclusively in the corporate gift market through Cuffwear Inc. Each Power Stay is fully branded with a corporate logo with full color UV printing.

This patented collar stay is made from a specially formulated plastic which makes them stiff with "flex-back" capabilities.

Stiff-N-Stays transform every collared shirt into a hidden button down. Never have a "fly-away collar" ever again. Simply put the magnetic collar stay into the collar as you would normally, flip your collar down, and secure by placing each magnet underneath the shirt, between the skin and the shirt.

Patented + Protected

Strong Magnetic
Power Buttons

Airport TSA Friendly

Flex-Back Capabilities

Hidden Button-Down collar