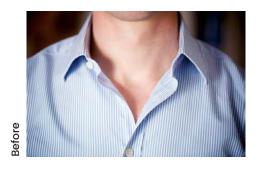

# würkin stiffs® Magnetic Collar Stays

New, patented Stiff-N-Stays magnetic collar stays from Wurkin Stiffs, available exclusively in the corporate gift market through Cuffwear Inc. Each Power Stay is fully branded with a corporate logo with full color UV printing.

This patented collar stay is made from a specially formulated plastic which makes them stiff with "flex-back" capabilities.

Stiff-N-Stays transform every collared shirt into a hidden button down. Never have a "fly-away collar" ever again. Simply put the magnetic collar stay into the collar as you would normally, flip your collar down, and secure by placing each magnet underneath the shirt, between the skin and the shirt.