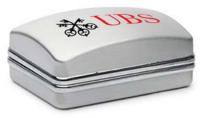

#### Brushed metal cufflink box

- Add a little bit of industrial edge to the presentation
- Very unique look and feel
- Black interior
- Full color UV printing or laser etching on the top of the box is an option