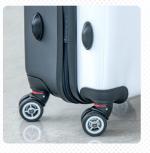

#### A Rolling Billboard MOQ =1. LEAD TIME = 7 DAYS

# Customize

## Endless ways to make it YOURS!

Add your sports team, alumni, initials or company branding in the colors and fonts of your choice.



### Features :

4 wheels that roll/spin/swivel in all directions

#### Exterior Features:

- Superior construction and impact resistant
- High quality and ultra-light weight
- Durable polycarbonate composite front shell and ABS back shell
- Push button puller handle, adjusts to a variety of heights
- $\cdot$  Top and side carry handles for easy lifting
- Corner protectors for added protection against damage
- TSA-approved lock (this allows TSA screeners to unlock your luggage, inspect it, and then re-lock it without cutting off the lock or damaging your luggage)









- Solid black interior lining
- Two main compartments that have dividers to keep items organized and secure



## 1 LOGO. 6 CONCEPTS.

Contact us for 6 creative client concepts A \$70 (c) design fee applies which is refunded when an order is placed.



| USA Pricing |          |          |          |          |       |  |  |
|-------------|----------|----------|----------|----------|-------|--|--|
|             | 1-5      | 6-11     | 12-23    | 24+      |       |  |  |
| LUGGSM      | \$174.00 | \$170.00 | \$167.00 | \$164.00 | 4 (C) |  |  |
| LUGGMD      | \$195.00 | \$191.00 | \$188.00 | \$185.00 | 4 (C) |  |  |
| LUGGLG      | \$215.00 | \$212.00 | \$208.00 | \$205.00 | 4 (C) |  |  |
|             |          |          |          |          |       |  |  |

| Canadian Pricing  |