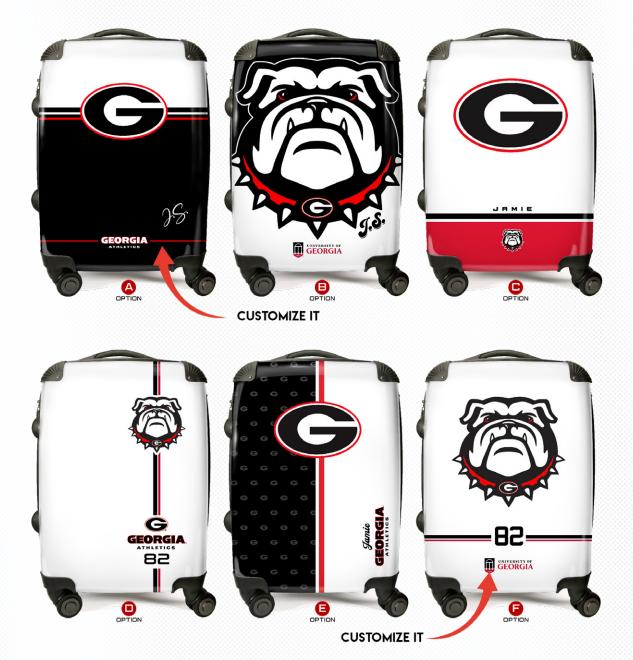

# Customize

## Endless ways to make it YOURS!

Add your sports team, alumni, initials or company branding in the colors and fonts of your choice.

## 1 LOGO. 6 CONCEPTS.

Contact us for 6 creative client concepts A \$70 (c) design fee applies which is refunded when an order is placed.

| USA Pricing |          |          |          |          |       |  |  |
|-------------|----------|----------|----------|----------|-------|--|--|
|             | 1-5      | 6-11     | 12-23    | 24+      |       |  |  |
| LUGGSM      | \$174.00 | \$170.00 | \$167.00 | \$164.00 | 4 (C) |  |  |
| LUGGMD      | \$195.00 | \$191.00 | \$188.00 | \$185.00 | 4 (C) |  |  |
| LUGGLG      | \$215.00 | \$212.00 | \$208.00 | \$205.00 | 4 (C) |  |  |
|             |          |          |          |          |       |  |  |