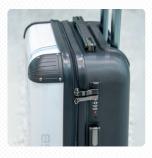

#### Exterior Features:

- Superior construction and impact resistant
- High quality and ultra-light weight
- Durable polycarbonate composite front shell and ABS back shell
- Push button puller handle, adjusts to a variety of heights
- $\cdot$  Top and side carry handles for easy lifting
- Corner protectors for added protection against damage
- TSA-approved lock (this allows TSA screeners to unlock your luggage, inspect it, and then re-lock it without cutting off the lock or damaging your luggage)