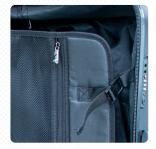

- Solid black interior lining
- Two main compartments that have dividers to keep items organized and secure