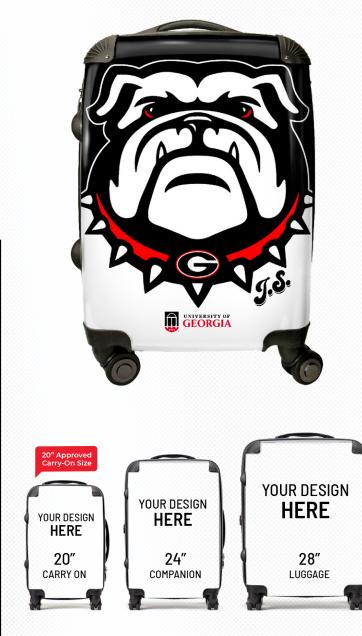

## Endless ways to make it YOURS!

Add your sports team, alumni, initials or company branding in the colors and fonts of your choice.

#### A Rolling Billboard MOQ =1. LEAD TIME = 7 DAYS