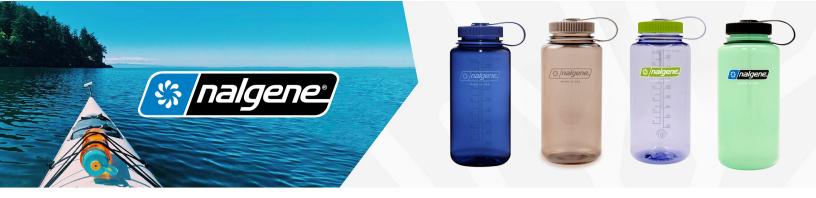

# THE ORIGINAL TREND SETTER

32oz Wide Mouth

Wide-mouth design fits most filtration devices (not included) and is easy to fill with ice cubes. **Available in 34 colours.** 

## 32oz Wide Mouth