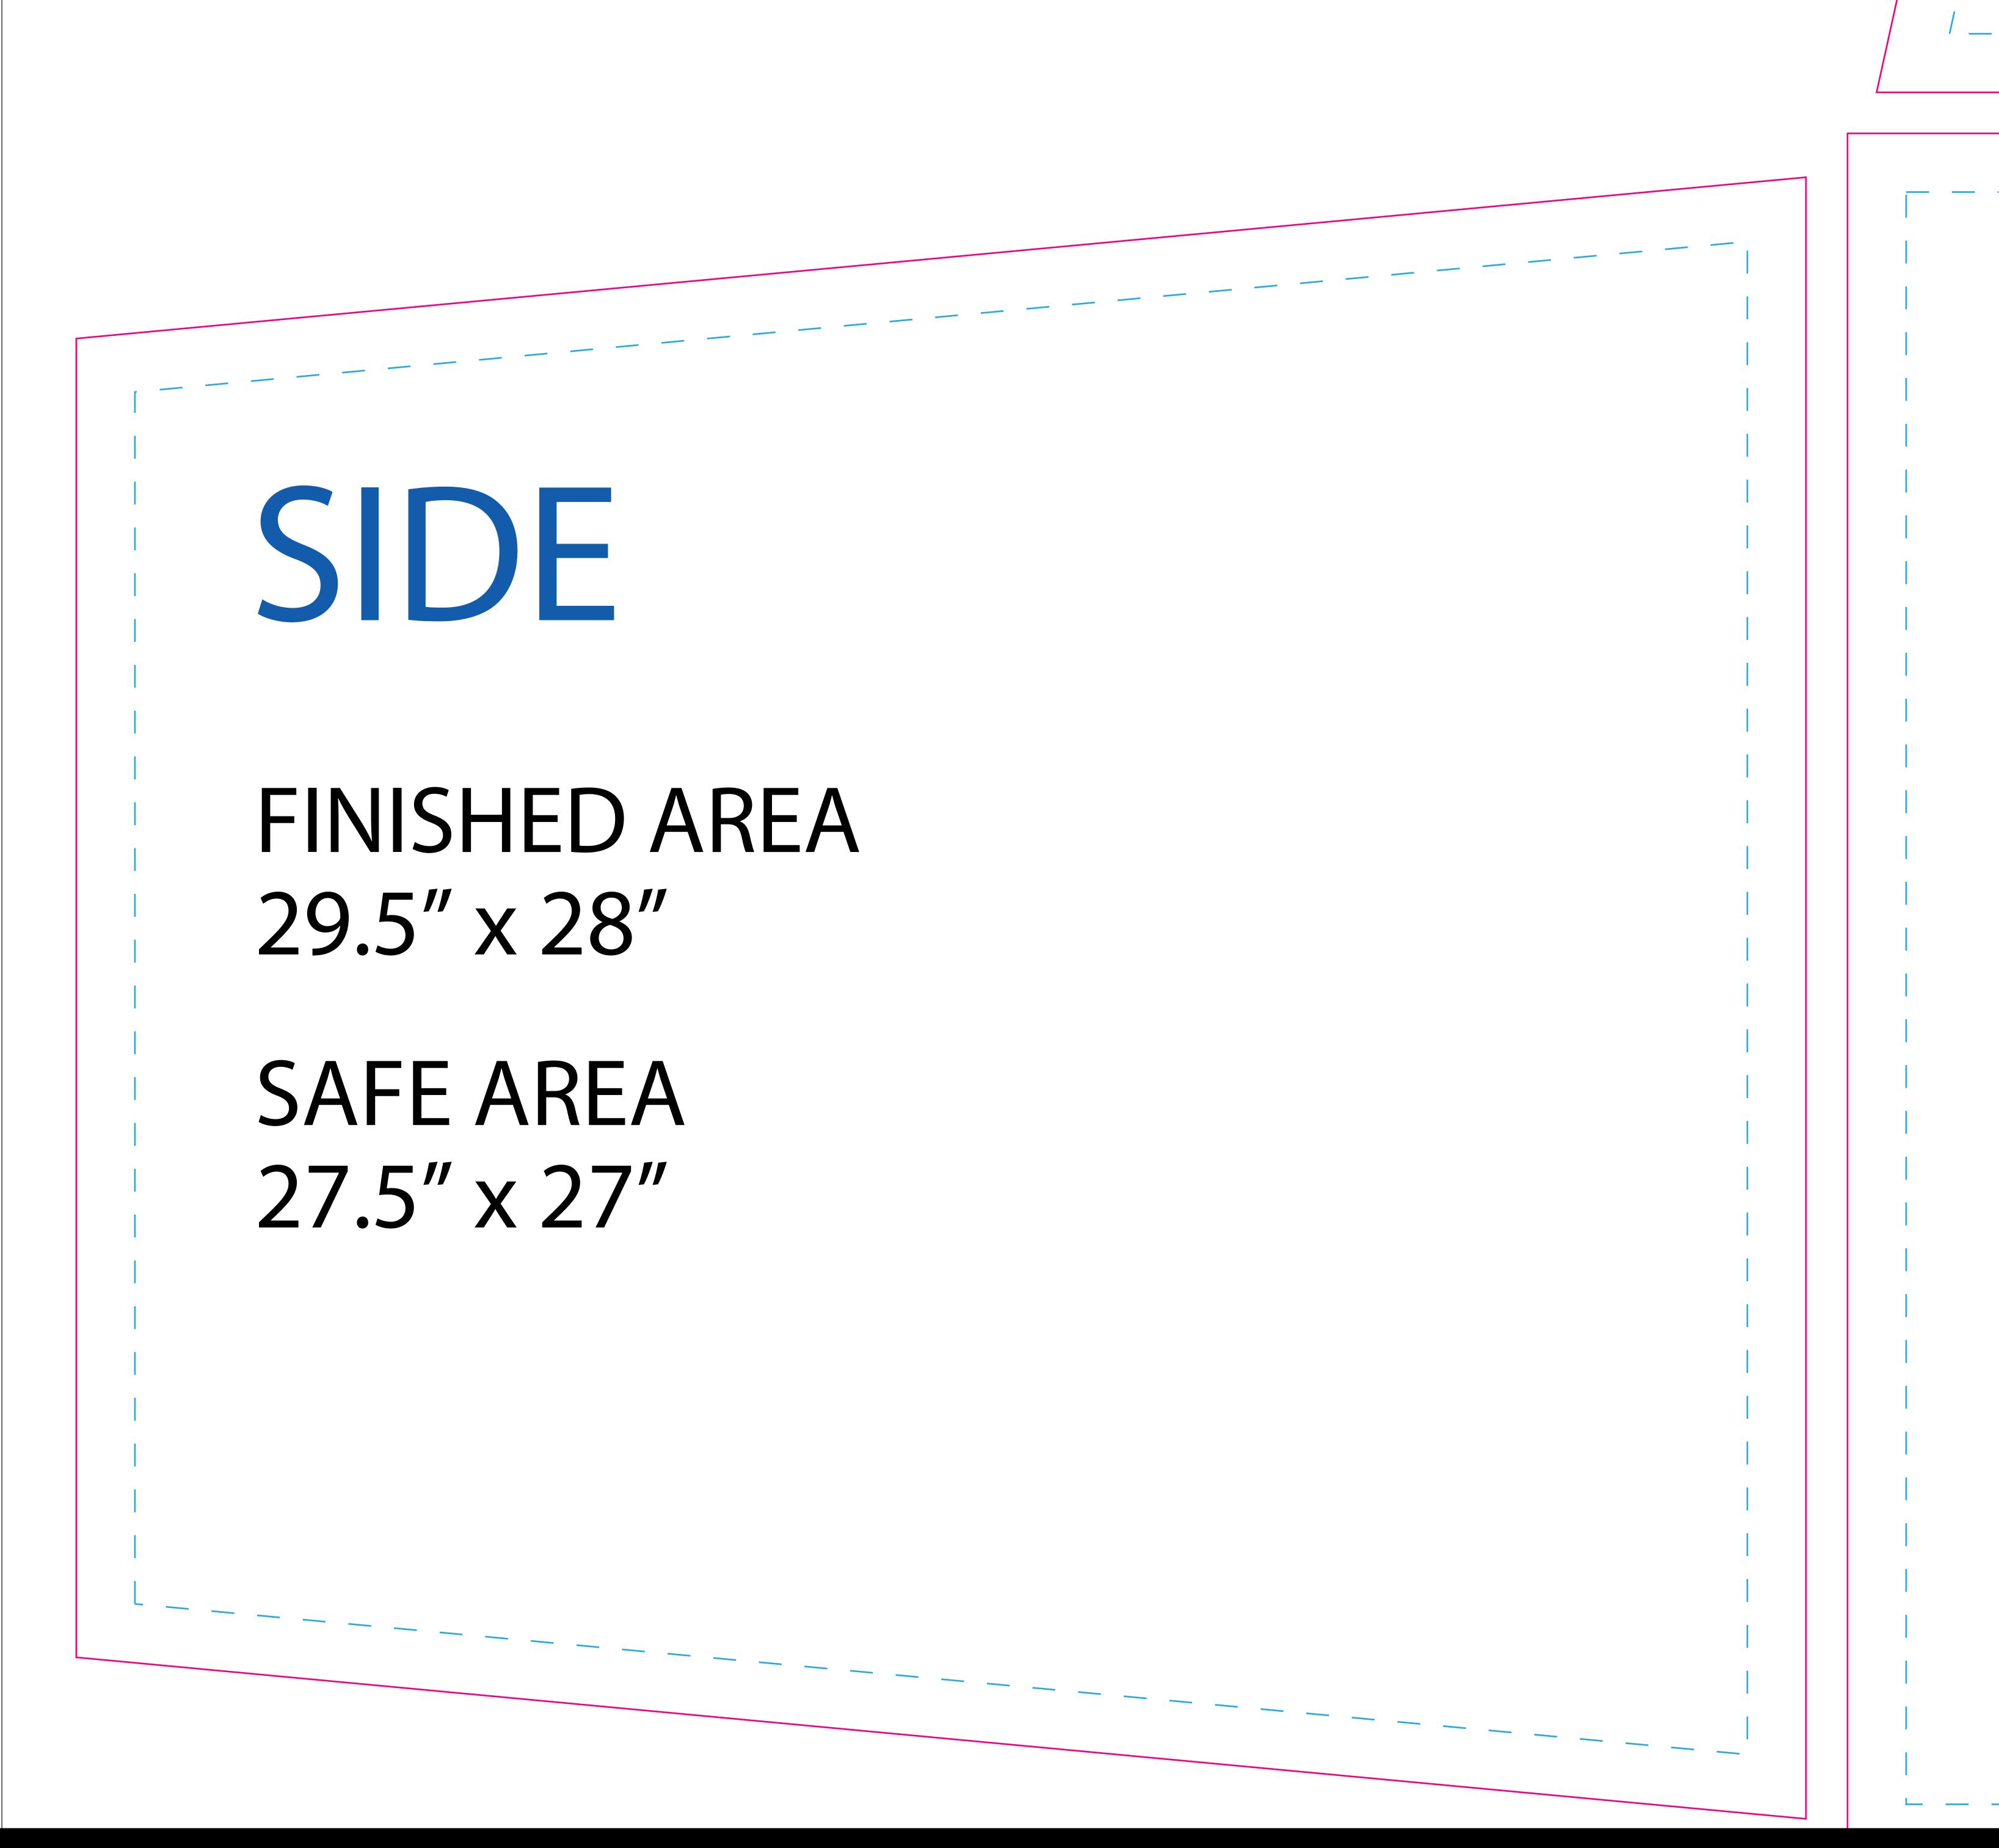

# TC6 SNUGFIT DSS TABLECLOTH

 Sections to be printed and then sewn together

### SAFE AREA