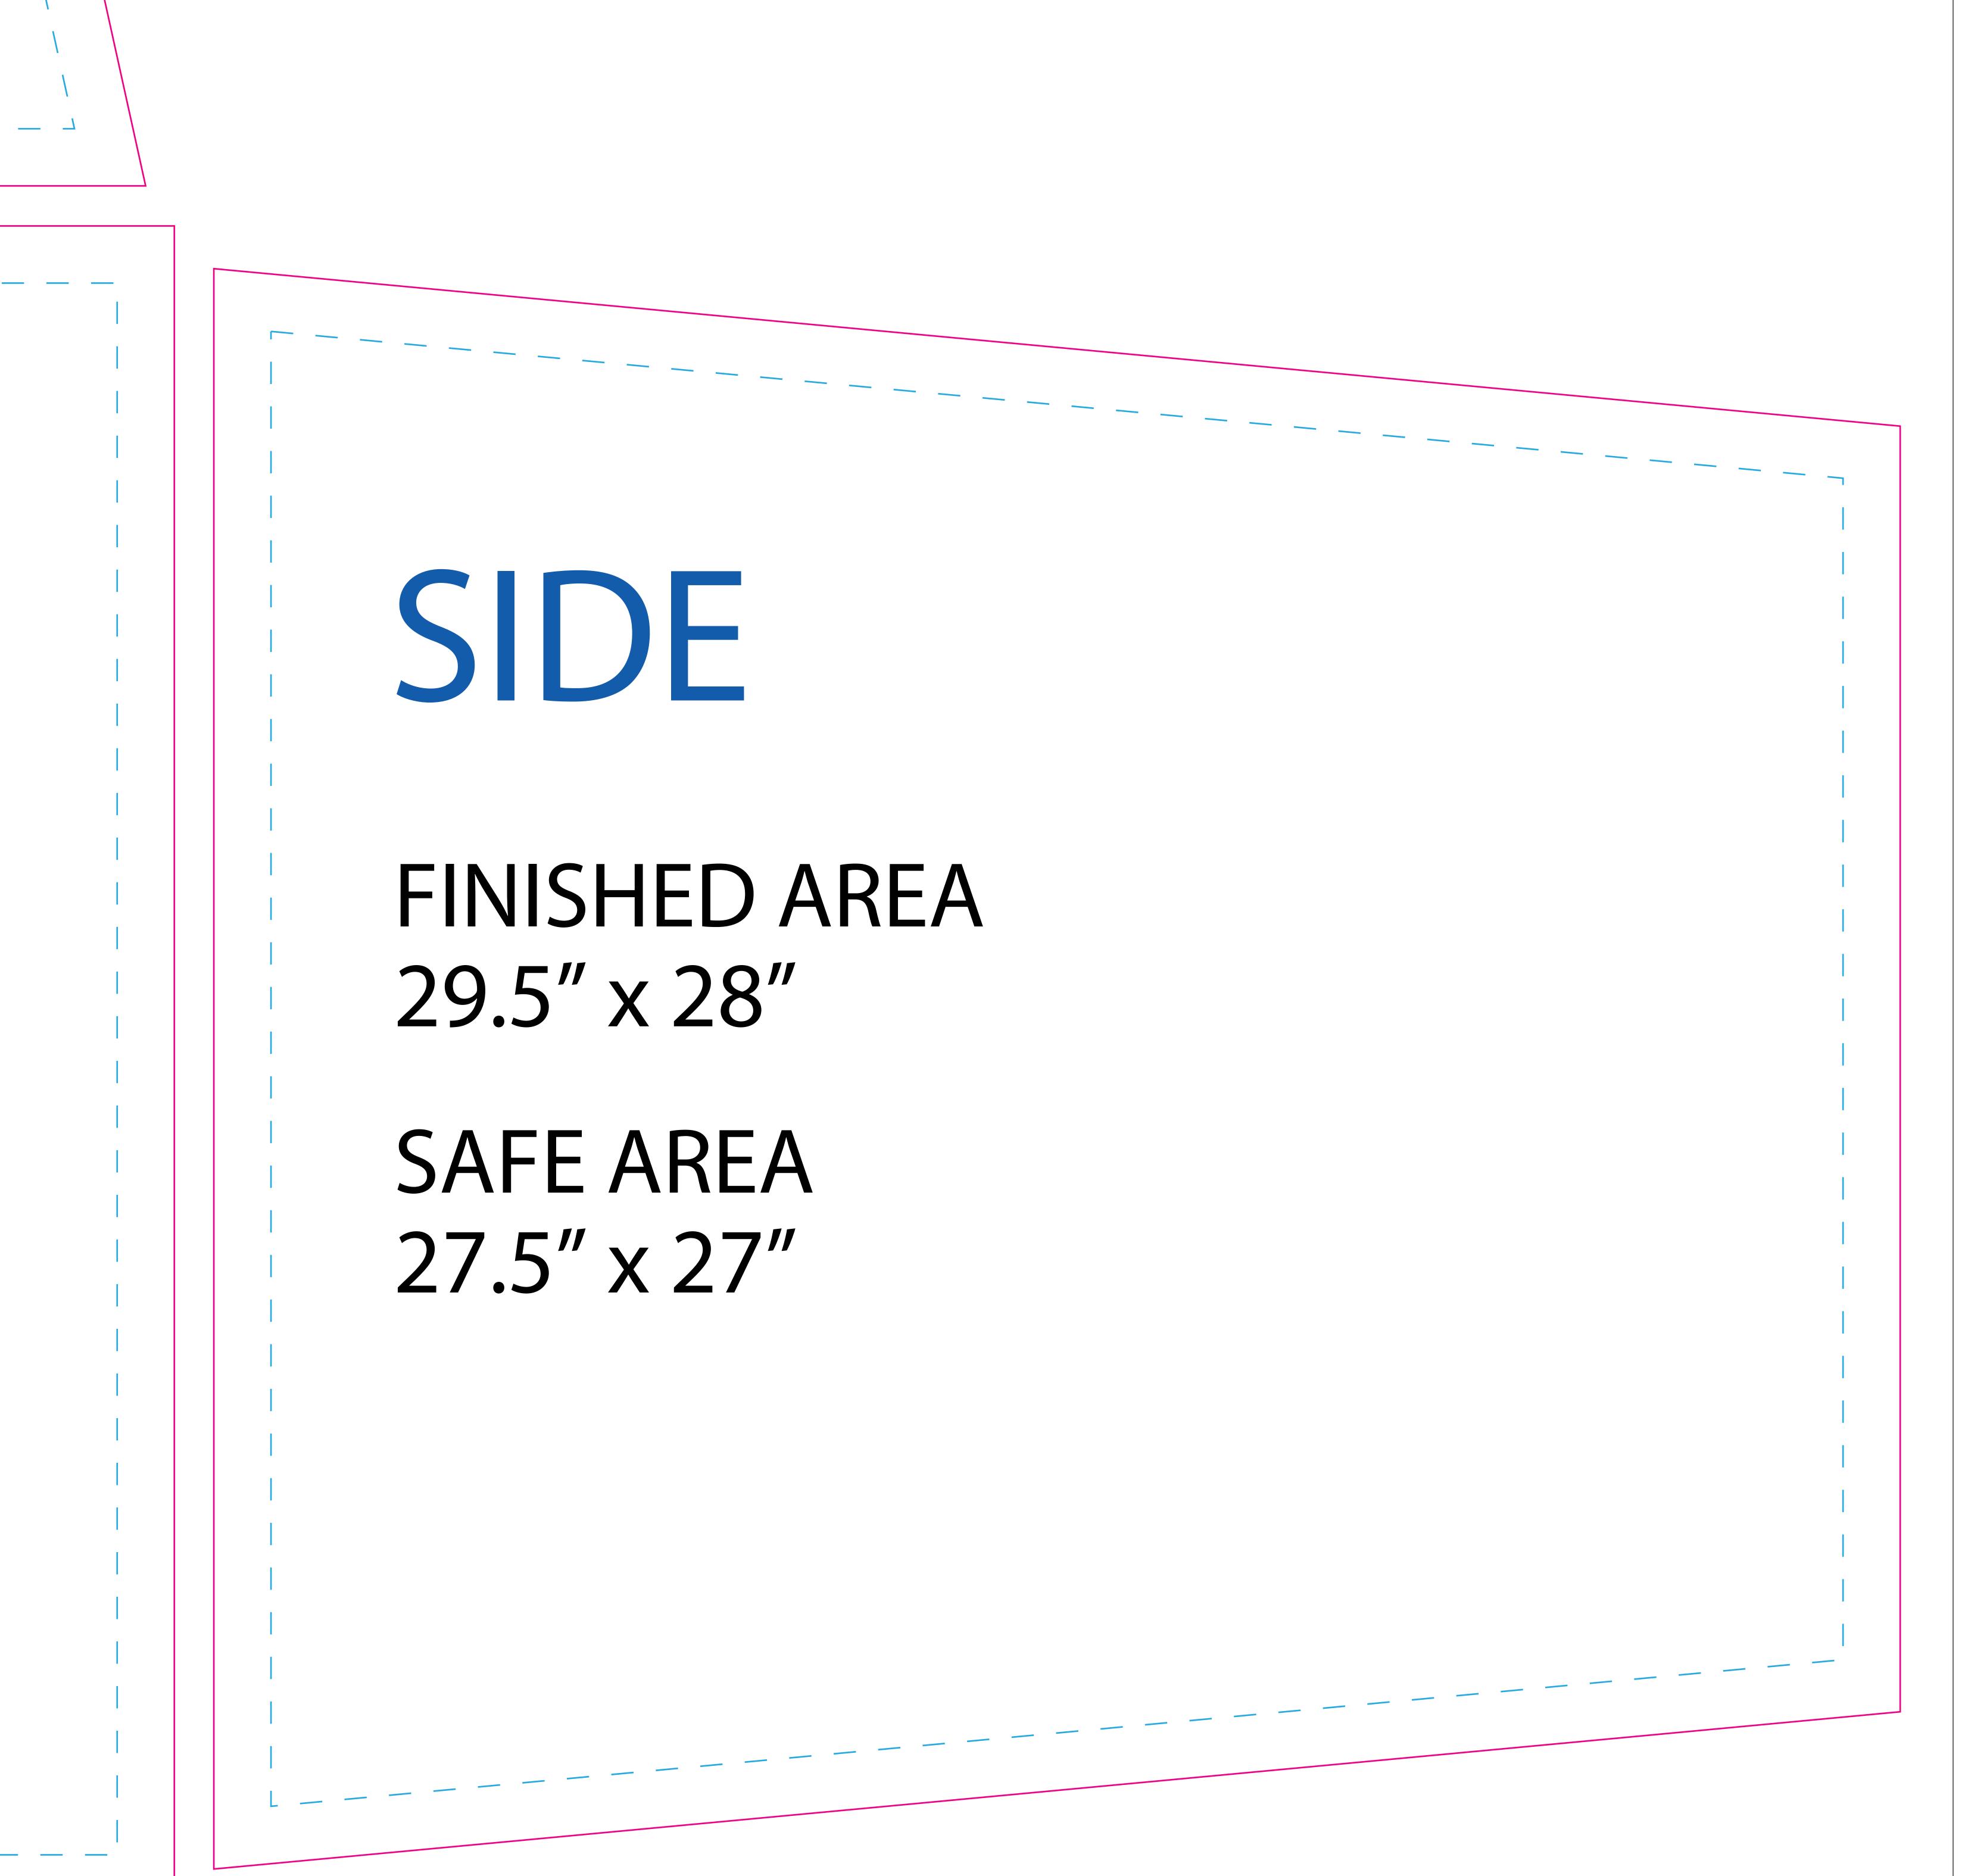

# TC6 SNUGFIT DSS TABLECLOTH

 Sections to be printed and then sewn together

### SAFE AREA